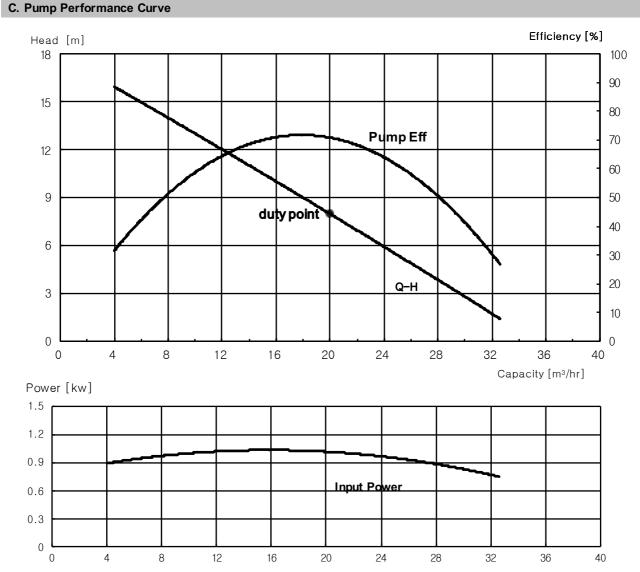

## PERFORMANCE CURVE

Project No. Rev. No. Date Page No.

## MODEL: SSP65. 10. 2. M

| A. Pump Specification |                 |             | B. Motor Specification |                  |                    |
|-----------------------|-----------------|-------------|------------------------|------------------|--------------------|
| 1                     | Rated Head      | 8           | m                      | Power Supply     | 3Φ x 400 V x 50 Hz |
| 2                     | Rated Capacity  | 20          | m³/hr                  | Rated Power      | 1.0 kw             |
| 3                     | Discharge Dia.  | DN65        | mm                     | No. of Poles     | 2 P                |
| 4                     | Pump Efficiency | 70          | %                      | Rated current    | 2.5 A              |
| 5                     | Revolution      | 2900        | rpm                    | Insulation class | F                  |
| 6                     | Solid Size      | <b>\$35</b> | mm                     | Starting method  | DOL                |
| 7                     | Imp Dia.        | 132         | mm                     |                  |                    |

※ Performance with clear water and ambient temp 20 ℃ (68°F)

Capacity [m<sup>3</sup>/hr]