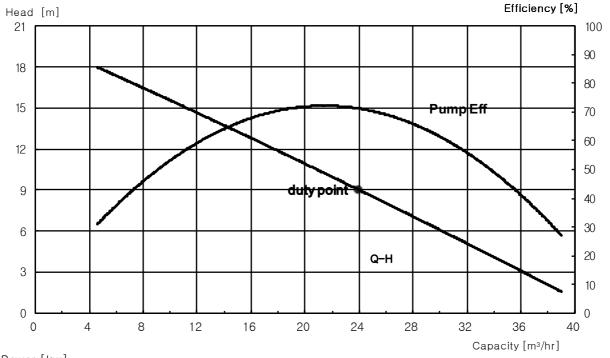

## PERFORMANCE CURVE

Project No. Rev. No. Date Page No.

| A. Pump Specification     |                 |      | B. Motor Specification |                  |                     |
|---------------------------|-----------------|------|------------------------|------------------|---------------------|
| 1                         | Rated Head      | 9    | m                      | Power Supply     | 3 Ф x 400 V x 50 Hz |
| 2                         | Rated Capacity  | 24   | m³/hr                  | Rated Power      | 1.5 kw              |
| 3                         | Discharge Dia.  | DN65 | mm                     | No. of Poles     | 2 P                 |
| 4                         | Pump Efficiency | 71   | %                      | Rated current    | 3.3 A               |
| 5                         | Revolution      | 2900 | rpm                    | Insulation class | F                   |
| 6                         | Solid Size      | Ф40  | mm                     | Starting method  | DOL                 |
| 7                         | Imp Dia.        | 140  | mm                     |                  |                     |
| C. Pump Parformance Curvo |                 |      |                        |                  |                     |

## C. Pump Performance Curve

Capacity [m³/hr]

<sup>※</sup> Performance with clear water and ambient temp 20 °C (68°F)