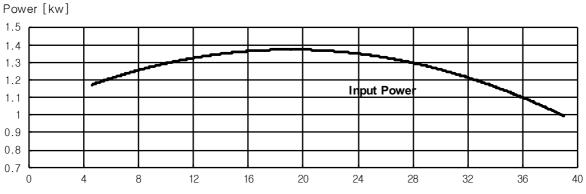

## PERFORMANCE CURVE

Project No. Rev. No. Date Page No.

| A. Pump Specification     |                 |      | B. Motor Specification |                  |                     |
|---------------------------|-----------------|------|------------------------|------------------|---------------------|
| 1                         | Rated Head      | 9    | m                      | Power Supply     | 3 Ф x 400 V x 50 Hz |
| 2                         | Rated Capacity  | 24   | m³/hr                  | Rated Power      | 1.5 kw              |
| 3                         | Discharge Dia.  | DN65 | mm                     | No. of Poles     | 2 P                 |
| 4                         | Pump Efficiency | 71   | %                      | Rated current    | 3.3 A               |
| 5                         | Revolution      | 2900 | rpm                    | Insulation class | F                   |
| 6                         | Solid Size      | Ф40  | mm                     | Starting method  | DOL                 |
| 7                         | Imp Dia.        | 140  | mm                     |                  |                     |
| C. Pump Parformance Curvo |                 |      |                        |                  |                     |

## C. Pump Performance Curve

Capacity [m³/hr]

<sup>※</sup> Performance with clear water and ambient temp 20 °C (68°F)