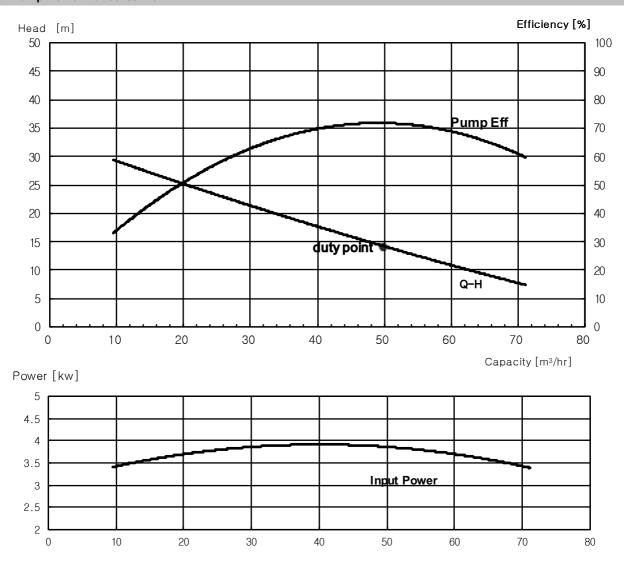

## MODEL: SSP80. 40. 2. M

| A. Pump Specification     |                 |             | B. Motor Specification |                  |                    |
|---------------------------|-----------------|-------------|------------------------|------------------|--------------------|
| 1                         | Rated Head      | 14          | m                      | Power Supply     | 3Φ x 400 V x 50 Hz |
| 2                         | Rated Capacity  | 50          | m³/hr                  | Rated Power      | 4 kw               |
| 3                         | Discharge Dia.  | DN80        | mm                     | No. of Poles     | 2 P                |
| 4                         | Pump Efficiency | 70          | %                      | Rated current    | 8 A                |
| 5                         | Revolution      | 2900        | rpm                    | Insulation class | F                  |
| 6                         | Solid Size      | Φ <b>50</b> | mm                     | Starting method  | DOL                |
| 7                         | Imp Dia         | 179         | mm                     |                  |                    |
| C. Pump Performance Curve |                 |             |                        |                  |                    |

※ Performance with clear water and ambient temp 20 ℃ (68°F)

Capacity [m<sup>3</sup>/hr]